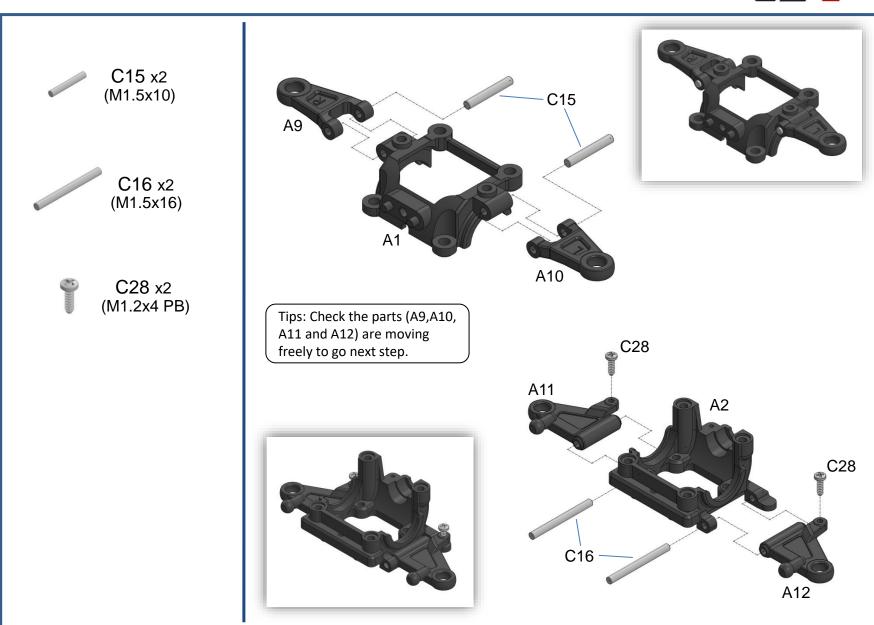

Ver01













































C20 x2 (M2x4 KB)



C28 x4 (M1.2x4 PB)









C7 x1 (2.5 Ball Stuff)

C23 x2 (M2x4 PM)

C24 x2 (M2x4 Cup Head)

C25 x2 (M2x5 KM)

C31 x1 M1.6x6 PB

SM1 x1 (2.2x6x0.5)

| D10 D10 C24 A35    |  |  |  |
|--------------------|--|--|--|
| C7 A37 C24 A36 C31 |  |  |  |

| GLA Gear Ratios |     |     |     |     |     |  |
|-----------------|-----|-----|-----|-----|-----|--|
|                 |     |     | Kit |     |     |  |
| 3.5             | 26  | 27  | 28  | 29  | 30  |  |
| 11              |     | 8.6 | 8.9 | 9.2 | 9.5 |  |
| 12              | 7.6 | 7.9 | 8.2 | 8.5 | 8.8 |  |
| 13              | 7.0 | 7.3 | 7.5 | 7.8 | 8.1 |  |
| 14              | 6.5 | 6.8 | 7.0 | 7.3 | 7.5 |  |
| 15              | 6.1 | 6.3 | 6.5 | 6.8 |     |  |
| 16              | 5.7 | 5.9 | 6.1 |