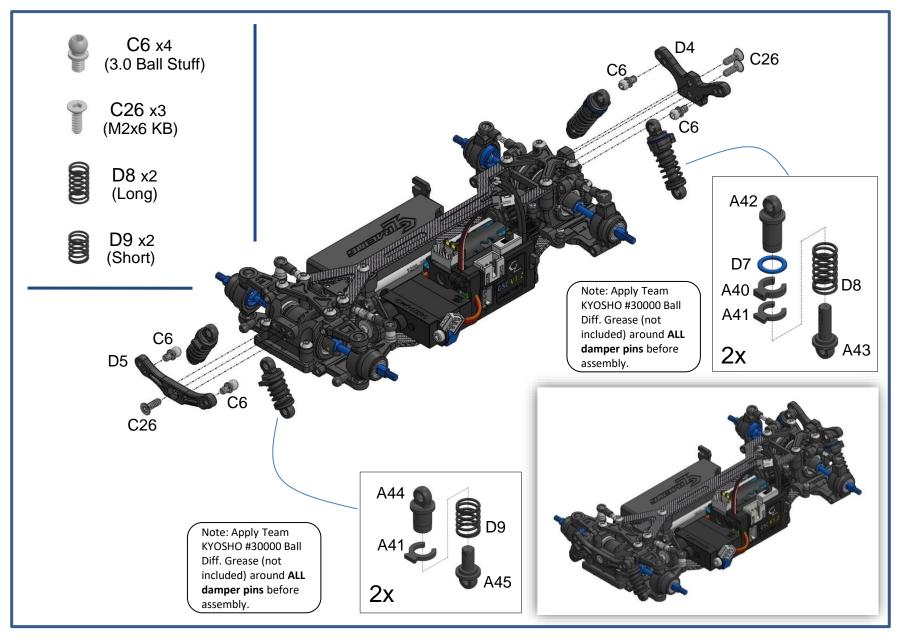

Ver01

C20 x2 (M2x4 KB)

C28 x4 (M1.2x4 PB)

C7 x1 (2.5 Ball Stuff)

C23 x2 (M2x4 PM)

C24 x2 (M2x4 Cup Head)

C25 x2 (M2x5 KM)

C31 x1 M1.6x6 PB

SM1 x1 (2.2x6x0.5)

| D10 D10 C24 A35    |  |  |  |
|--------------------|--|--|--|
| C7 A37 C24 A36 C31 |  |  |  |

| GLA Gear Ratios |     |     |     |     |     |  |
|-----------------|-----|-----|-----|-----|-----|--|
|                 |     |     | Kit |     |     |  |
| 3.5             | 26  | 27  | 28  | 29  | 30  |  |
| 11              |     | 8.6 | 8.9 | 9.2 | 9.5 |  |
| 12              | 7.6 | 7.9 | 8.2 | 8.5 | 8.8 |  |
| 13              | 7.0 | 7.3 | 7.5 | 7.8 | 8.1 |  |
| 14              | 6.5 | 6.8 | 7.0 | 7.3 | 7.5 |  |
| 15              | 6.1 | 6.3 | 6.5 | 6.8 |     |  |
| 16              | 5.7 | 5.9 | 6.1 |     |     |  |
| 17              | 5.4 | 5.6 |     |     |     |  |