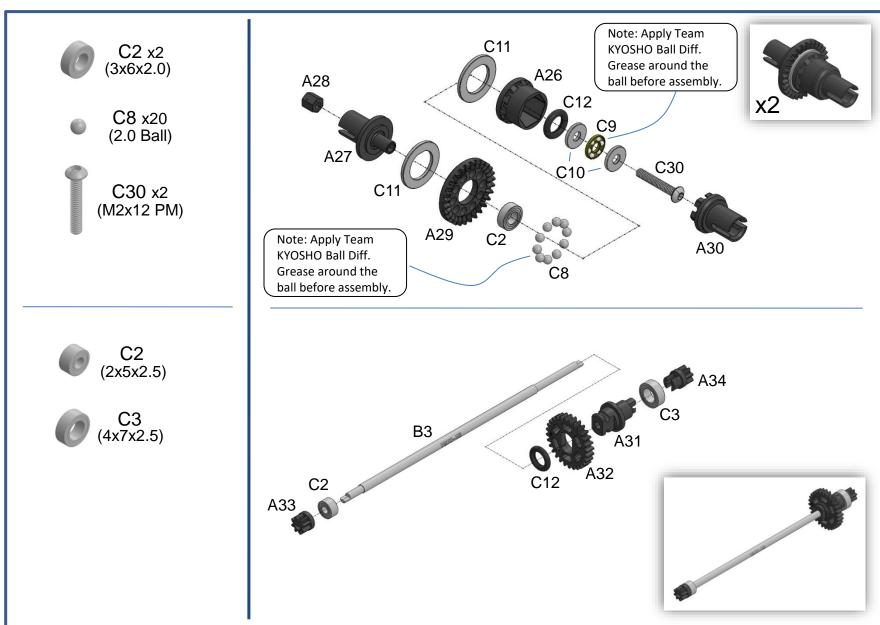

Ver01













































C20 x2 (M2x4 KB)



C28 x4 (M1.2x4 PB)









C7 x1 (2.5 Ball Stuff)

C23 x2 (M2x4 PM)

C24 x2 (M2x4 Cup Head)

C25 x2 (M2x5 KM)

C31 x1 M1.6x6 PB

SM1 x1 (2.2x6x0.5)

| D10 D10 C24 A35    |  |  |  |
|--------------------|--|--|--|
| C7 A37 C24 A36 C31 |  |  |  |

| GLA Gear Ratios |     |     |     |     |     |  |
|-----------------|-----|-----|-----|-----|-----|--|
|                 |     |     | Kit |     |     |  |
| 3.5             | 26  | 27  | 28  | 29  | 30  |  |
| 11              |     | 8.6 | 8.9 | 9.2 | 9.5 |  |
| 12              | 7.6 | 7.9 | 8.2 | 8.5 | 8.8 |  |
| 13              | 7.0 | 7.3 | 7.5 | 7.8 | 8.1 |  |
| 14              | 6.5 | 6.8 | 7.0 | 7.3 | 7.5 |  |
| 15              | 6.1 | 6.3 | 6.5 | 6.8 |     |  |
| 16              | 5.7 | 5.9 | 6.