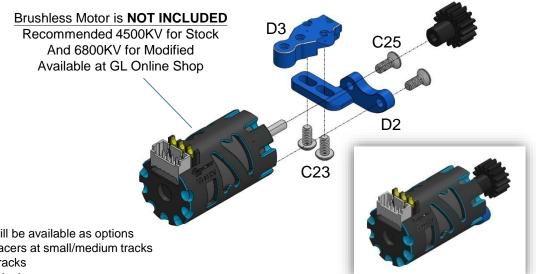

Ver01

C20 x2 (M2x4 KB)

C28 x4 (M1.2x4 PB)

C7 x1 (2.5 Ball Stuff)

C23 x2 (M2x4 PM)

C24 x2 (M2x4 Cup Head)

C25 x2 (M2x5 KM)

C31 x1 M1.6x6 PB

SM1 x1 (2.2x6x0.5)

| D10 D10 C24 A35    |  |  |  |
|--------------------|--|--|--|
| C7 A37 C24 A36 C31 |  |  |  |

| GLA Gear Ratios |     |     |     |     |     |  |
|-----------------|-----|-----|-----|-----|-----|--|
|                 |     |     | Kit |     |     |  |
| 3.5             | 26  | 27  | 28  | 29  | 30  |  |
| 11              |     | 8.6 | 8.9 | 9.2 | 9.5 |  |
| 12              | 7.6 | 7.9 | 8.2 | 8.5 | 8.8 |  |
| 13              | 7.0 | 7.3 | 7.5 | 7.8 | 8.1 |  |
| 14              | 6.5 | 6.8 | 7.0 | 7.3 | 7.5 |  |
| 15              | 6.1 | 6.3 | 6.5 | 6.8 |     |  |
| 16              | 5.7 | 5.9 | 6.1 |     |     |  |
| 17              | 5.4 | 5.6 |     |     |     |  |

Not for 15 & 16mm motor
Not for 16mm motor

- 11T-17T Pinions are included with GLA kit, 26T-30T spurs will be available as options
- 5000~5500KV try ~6.5 gear ratio, recommended power for racers at small/medium tracks
- 7000~7500KV try ~7.5 gear ratio, for expert racers at large tracks
- 9000~9500KV try ~8.5 gear ratio, when you just want the fastest car...