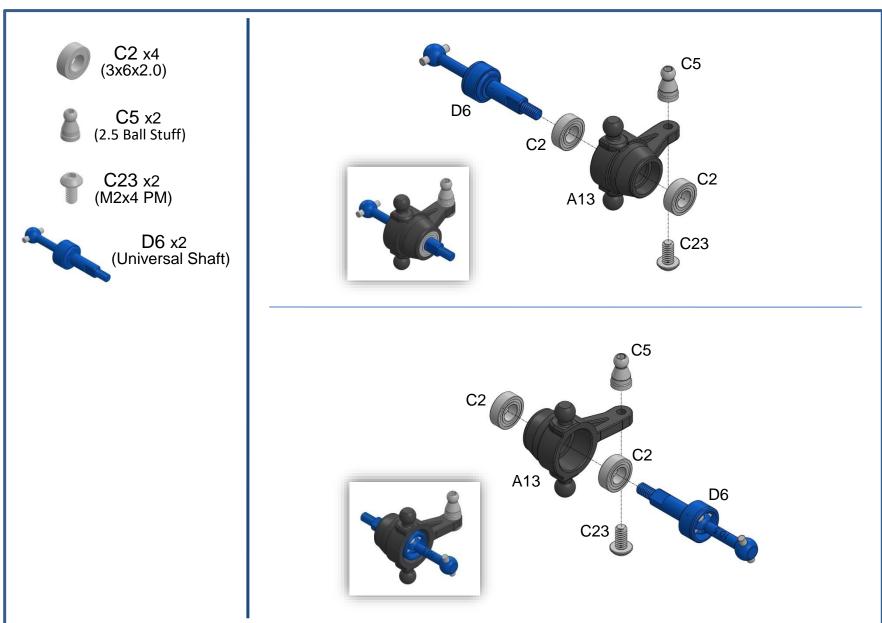

|  |
| 3.5             | 26  | 27  | 28  | 29  | 30  |  |
| 11              |     | 8.6 | 8.9 | 9.2 | 9.5 |  |
| 12              | 7.6 | 7.9 | 8.2 | 8.5 | 8.8 |  |
| 13              | 7.0 | 7.3 | 7.5 | 7.8 | 8.1 |  |
| 14              | 6.5 | 6.8 | 7.0 | 7.3 | 7.5 |  |
| 15              | 6.1 | 6.3 | 6.5 | 6.8 |     |  |
| 16              | 5.7 | 5.9 | 6.1 |     |     |  |
| 17              | 5.4 | 5.6 |     |     |     |  |

Not for 15 & 16mm motor
Not for 16mm motor



- 11T-17T Pinions are included with GLA kit, 26T-30T spurs will be available as options
- 5000~5500KV try ~6.5 gear ratio, recommended power for racers at small/medium tracks
- 7000~7500KV try ~7.5 gear ratio, for expert racers at large tracks
- 9000~9500KV try ~8.5 gear ratio, when you just want the fastest car...