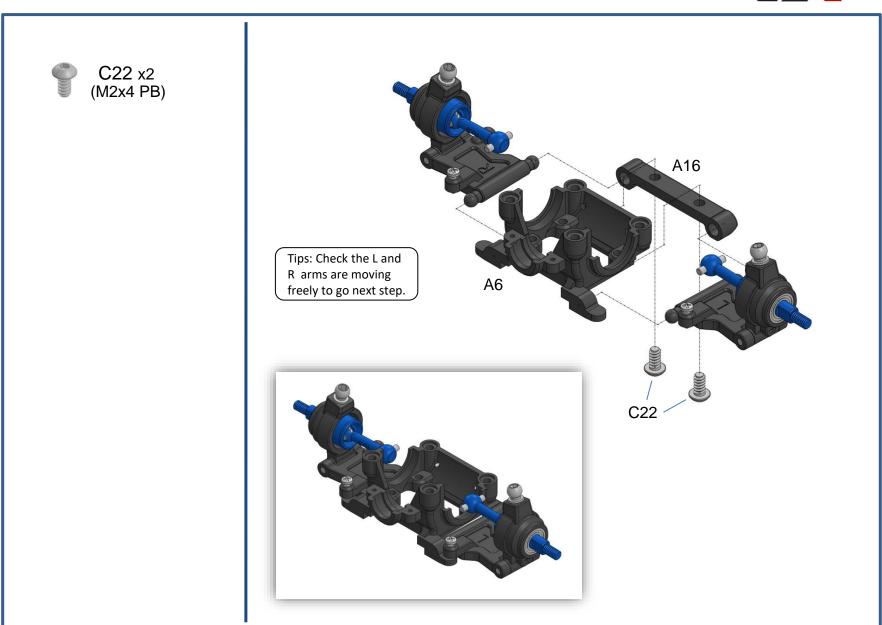

Ver01













































C20 x2 (M2x4 KB)



C28 x4 (M1.2x4 PB)









C7 x1 (2.5 Ball Stuff)

C23 x2 (M2x4 PM)

C24 x2 (M2x4 Cup Head)

C25 x2 (M2x5 KM)

C31 x1 M1.6x6 PB

SM1 x1 (2.2x6x0.5)

| D10 D10 C24 A35    |  |  |  |
|--------------------|--|--|--|
| C7 A37 C24 A36 C31 |  |  |  |

| GLA Gear Ratios |     |     |     |     |     |  |
|-----------------|-----|-----|-----|-----|-----|--|
|                 |     |     | Kit |     |     |  |
| 3.5             | 26  | 27  | 28  | 29  | 30  |  |
| 11              |     | 8.6 | 8.9 | 9.2 | 9.5 |  |
| 12              | 7.6 | 7.9 | 8.2 | 8.5 | 8.8 |  |
| 13              | 7.0 | 7.3 | 7.5 | 7.8 | 8.1 |  |
| 14              | 6.5 | 6.8 | 7.0 | 7.3 | 7.5 |  |
| 15              | 6.1 | 6.3 | 6.5 | 6.8 |     |  |
| 16              | 5.7 | 5.9 | 6.1 |     |