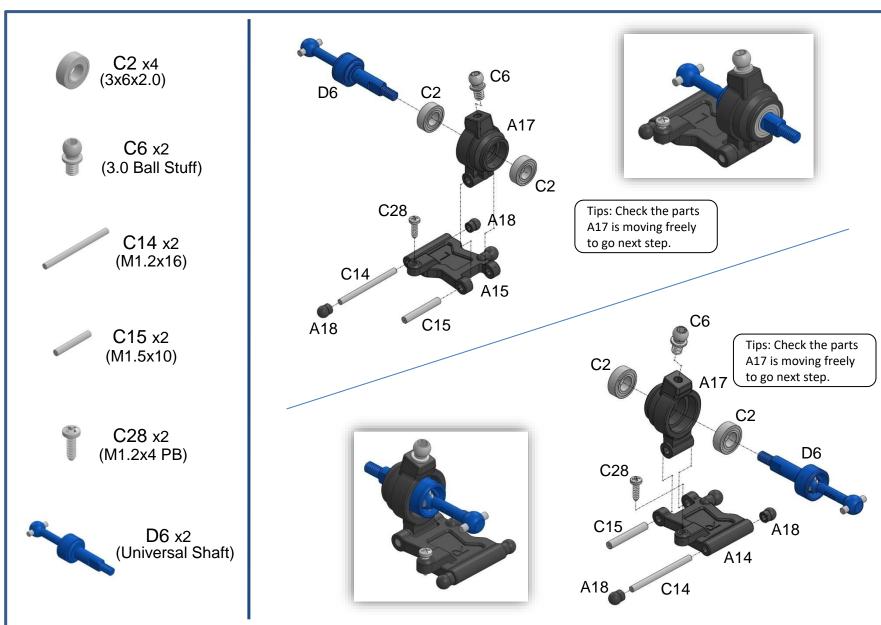

Ver01













































C20 x2 (M2x4 KB)



C28 x4 (M1.2x4 PB)









C7 x1 (2.5 Ball Stuff)

C23 x2 (M2x4 PM)

C24 x2 (M2x4 Cup Head)

C25 x2 (M2x5 KM)

C31 x1 M1.6x6 PB

SM1 x1 (2.2x6x0.5)

| D10 D10 C24 A35    |  |  |  |
|--------------------|--|--|--|
| C7 A37 C24 A36 C31 |  |  |  |

| GLA Gear Ratios |     |     |     |     |     |  |
|-----------------|-----|-----|-----|-----|-----|--|
|                 |     |     | Kit |     |     |  |
| 3.5             | 26  | 27  | 28  | 29  | 30  |  |
| 11              |     | 8.6 | 8.9 | 9.2 | 9.5 |  |
| 12              | 7.6 | 7.9 | 8.2 | 8.5 | 8.8 |  |
| 13              | 7.0 | 7.3 | 7.5 | 7.8 | 8.1 |  |
| 14              | 6.5 | 6.8 | 7.0 | 7.3 | 7.5 |  |
| 15              | 6.1 | 6.3 | 6.5 | 6.8 |     |  |
| 16              | 5.7 | 5.9 | 6.1 |