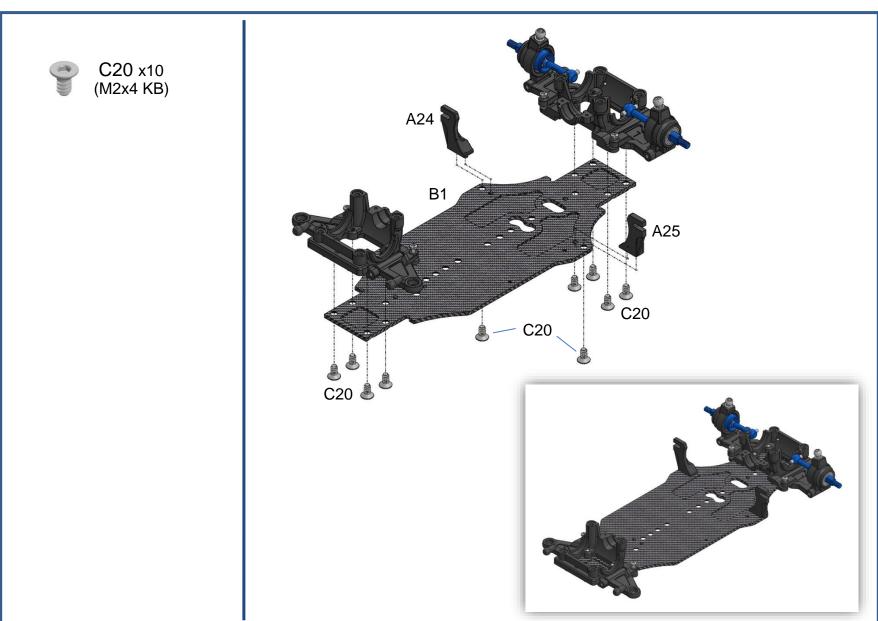

Ver01













































C20 x2 (M2x4 KB)



C28 x4 (M1.2x4 PB)









C7 x1 (2.5 Ball Stuff)

C23 x2 (M2x4 PM)

C24 x2 (M2x4 Cup Head)

C25 x2 (M2x5 KM)

C31 x1 M1.6x6 PB

SM1 x1 (2.2x6x0.5)

| D10 D10 C24 A35    |  |  |  |
|--------------------|--|--|--|
| C7 A37 C24 A36 C31 |  |  |  |

| GLA Gear Ratios |     |     |     |     |     |  |
|-----------------|-----|-----|-----|-----|-----|--|
|                 |     |     | Kit |     |     |  |
| 3.5             | 26  | 27  | 28  | 29  | 30  |  |
| 11              |     | 8.6 | 8.9 | 9.2 | 9.5 |  |
| 12              | 7.6 | 7.9 | 8.2 | 8.5 | 8.8 |  |
| 13              | 7.0 | 7.3 | 7.5 | 7.8 | 8.1 |  |
| 14              | 6.5 | 6.8 | 7.0 | 7.3 | 7.5 |  |
| 15              | 6.1 | 6.3 | 6.5 | 6.8 |     |  |
| 16              | 5.7 | 5.9 | 6.1 |     |     |