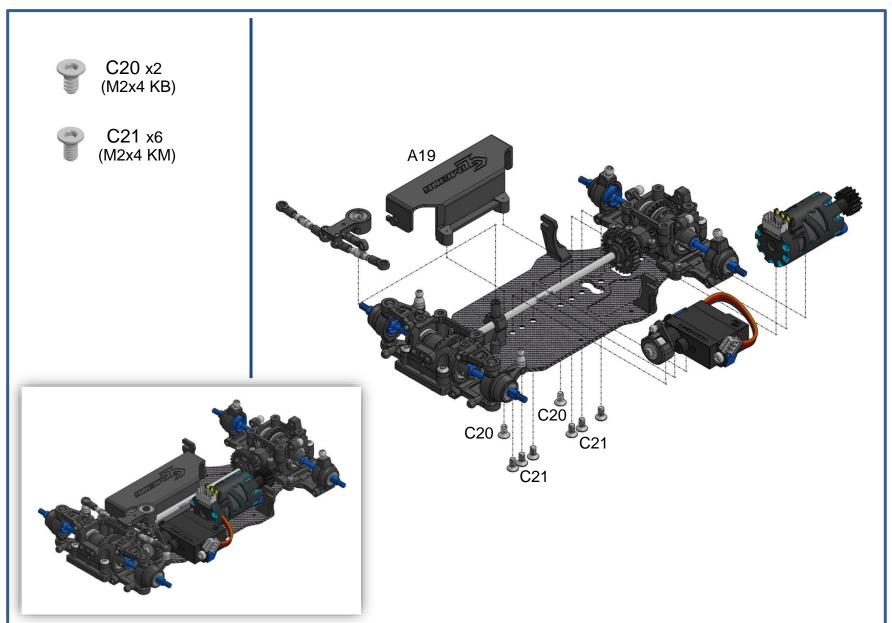

| 3.5             | 26  | 27  | 28  | 29  | 30  |  |
| 11              |     | 8.6 | 8.9 | 9.2 | 9.5 |  |
| 12              | 7.6 | 7.9 | 8.2 | 8.5 | 8.8 |  |
| 13              | 7.0 | 7.3 | 7.5 | 7.8 | 8.1 |  |
| 14              | 6.5 | 6.8 | 7.0 | 7.3 | 7.5 |  |
| 15              | 6.1 | 6.3 | 6.5 | 6.8 |     |  |
| 16              | 5.7 | 5.9 | 6.1 |     |     |  |
| 17              | 5.4 | 5.6 |     |     |     |  |

Not for 15 & 16mm motor
Not for 16mm motor



- 11T-17T Pinions are included with GLA kit, 26T-30T spurs will be available as options
- 5000~5500KV try ~6.5 gear ratio, recommended power for racers at small/medium tracks
- 7000~7500KV try ~7.5 gear ratio, for expert racers at large tracks
- 9000~9500KV try ~8.5 gear ratio, when you just want the fastest car...