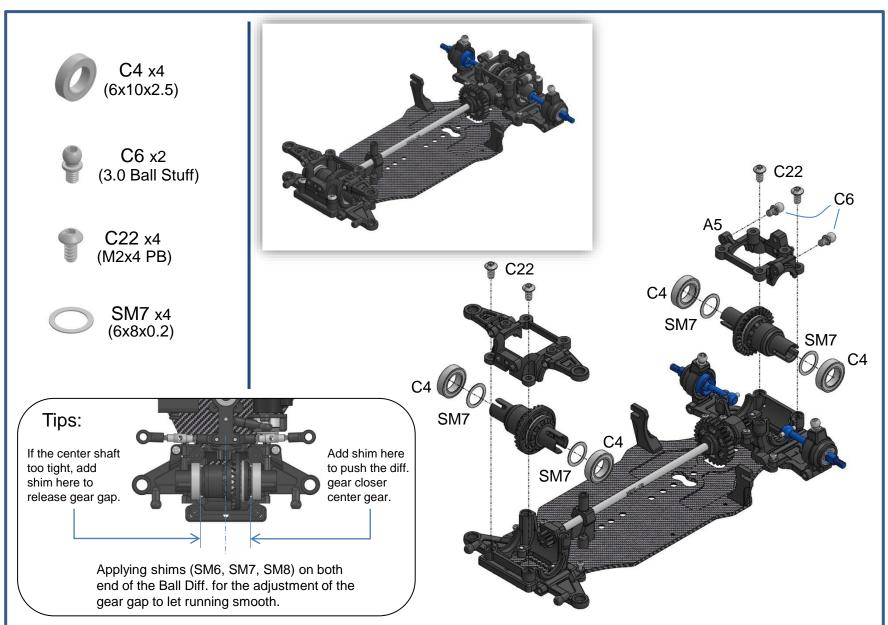

Ver01

C20 x2 (M2x4 KB)

C28 x4 (M1.2x4 PB)

C7 x1 (2.5 Ball Stuff)

C23 x2 (M2x4 PM)

C24 x2 (M2x4 Cup Head)

C25 x2 (M2x5 KM)

C31 x1 M1.6x6 PB