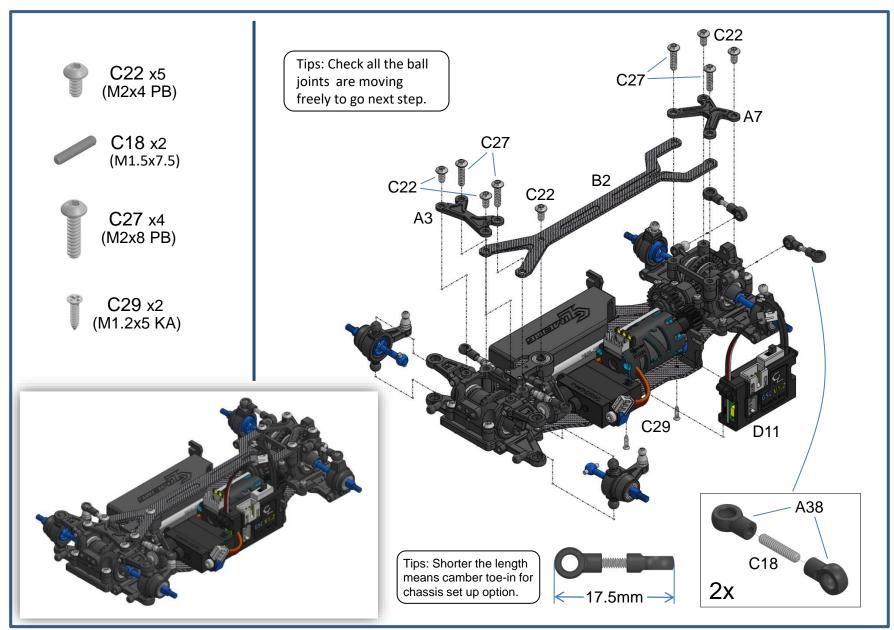

.5             | 26  | 27  | 28  | 29  | 30  |  |
| 11              |     | 8.6 | 8.9 | 9.2 | 9.5 |  |
| 12              | 7.6 | 7.9 | 8.2 | 8.5 | 8.8 |  |
| 13              | 7.0 | 7.3 | 7.5 | 7.8 | 8.1 |  |
| 14              | 6.5 | 6.8 | 7.0 | 7.3 | 7.5 |  |
| 15              | 6.1 | 6.3 | 6.5 | 6.8 |     |  |
| 16              | 5.7 | 5.9 | 6.1 |     |     |  |
| 17              | 5.4 | 5.6 |     |     |     |  |

Not for 15 & 16mm motor
Not for 16mm motor



- 11T-17T Pinions are included with GLA kit, 26T-30T spurs will be available as options
- 5000~5500KV try ~6.5 gear ratio, recommended power for racers at small/medium tracks
- 7000~7500KV try ~7.5 gear ratio, for expert racers at large tracks
- 9000~9500KV try ~8.5 gear ratio, when you just want the fastest car...