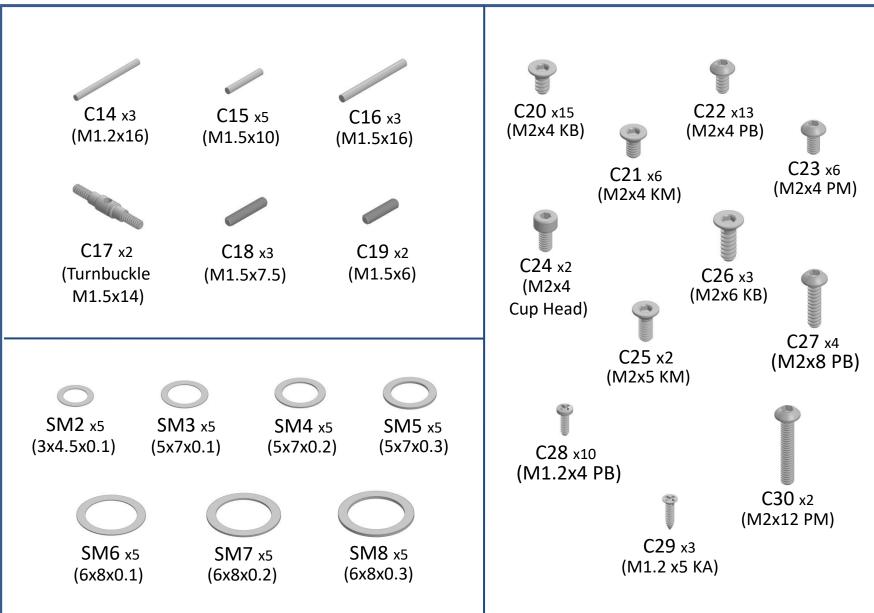

Ver01

C20 x2 (M2x4 KB)

C28 x4 (M1.2x4 PB)

C7 x1 (2.5 Ball Stuff)

C23 x2 (M2x4 PM)

C24 x2 (M2x4 Cup Head)

C25 x2 (M2x5 KM)

C31 x1 M1.6x6 PB