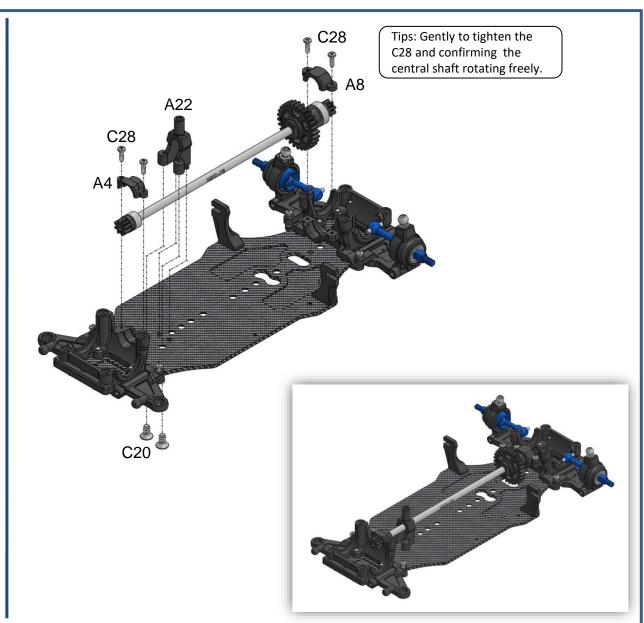

Ver01

C20 x2 (M2x4 KB)

C28 x4 (M1.2x4 PB)

C7 x1 (2.5 Ball Stuff)

C23 x2 (M2x4 PM)

C24 x2 (M2x4 Cup Head)

C25 x2 (M2x5 KM)

C31 x1 M1.6x6 PB