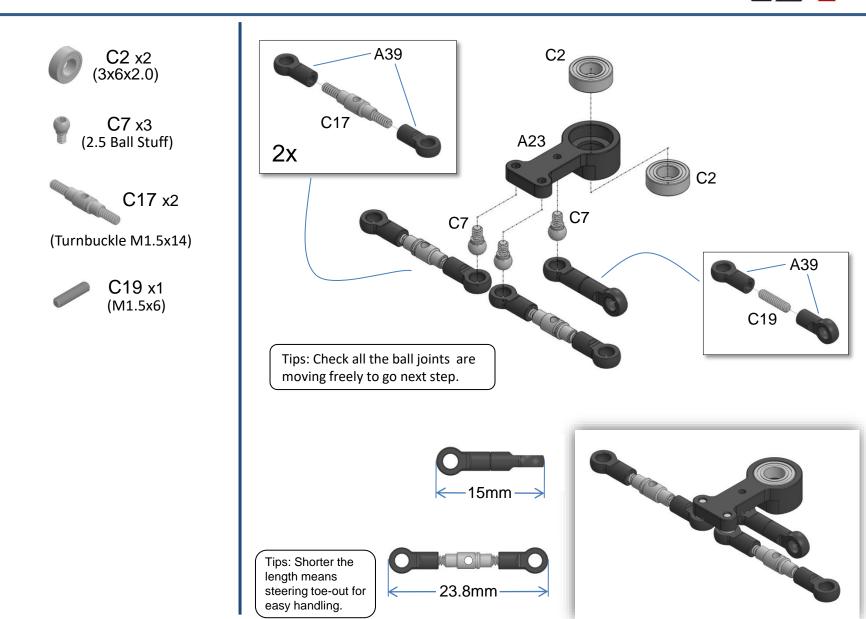

|  |
| 3.5             | 26  | 27  | 28  | 29  | 30  |  |
| 11              |     | 8.6 | 8.9 | 9.2 | 9.5 |  |
| 12              | 7.6 | 7.9 | 8.2 | 8.5 | 8.8 |  |
| 13              | 7.0 | 7.3 | 7.5 | 7.8 | 8.1 |  |
| 14              | 6.5 | 6.8 | 7.0 | 7.3 | 7.5 |  |
| 15              | 6.1 | 6.3 | 6.5 | 6.8 |     |  |
| 16              | 5.7 | 5.9 | 6.1 |     |     |  |
| 17              | 5.4 | 5.6 |     |     |     |  |

Not for 15 & 16mm motor
Not for 16mm motor



- 11T-17T Pinions are included with GLA kit, 26T-30T spurs will be available as options
- 5000~5500KV try ~6.5 gear ratio, recommended power for racers at small/medium tracks
- 7000~7500KV try ~7.5 gear ratio, for expert racers at large tracks
- 9000~9500KV try ~8.5 gear ratio, when you just want the fastest car...